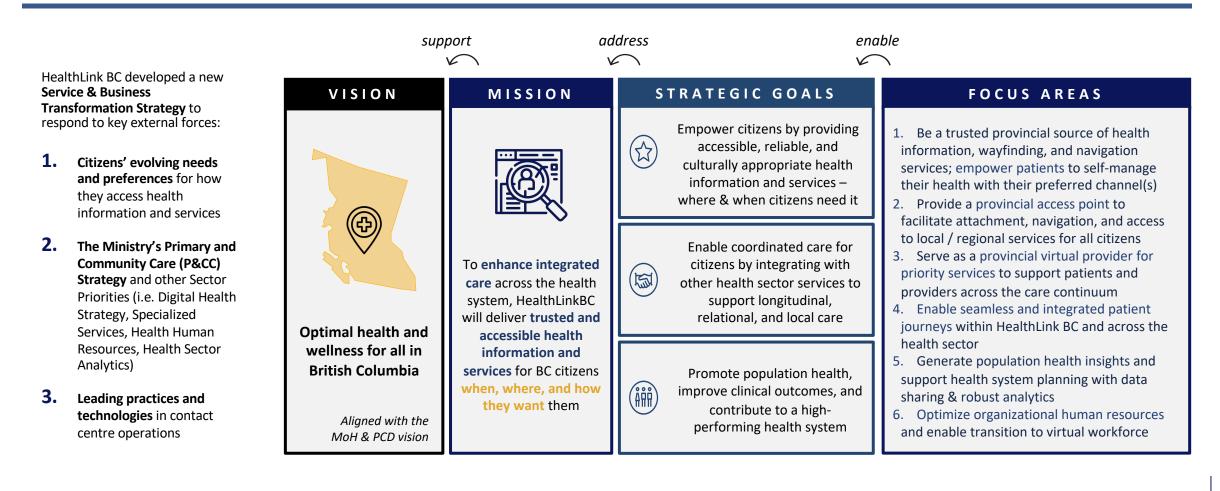

### Defining Future Vision A Pivotal Time for Strategic Transformation

The pandemic highlighted HealthLink BC's critical role as the trusted source of health information and services within the Sector. It created the **momentum to reimagine** HealthLink BC's future strategic priorities, its role to support Ministry priorities, and how the organization can best prepare for future surges in demand.