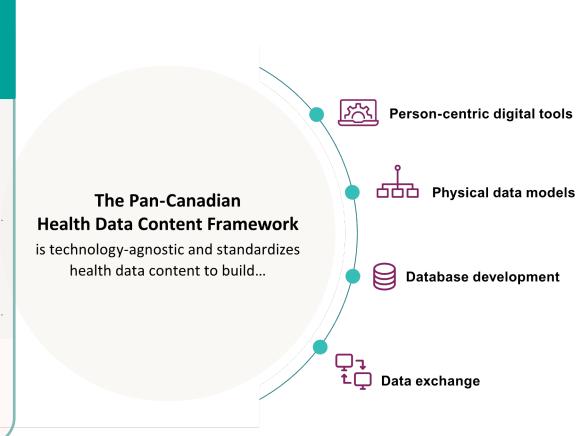

# The health data content and data structure will be packaged into the pan-Canadian Health Data Content Framework which lays the foundation for interoperability among health care systems in Canada

Person health

#### Health data content foundation:

Defines the underlying data content and data structure on a pan-Canadian basis to be exchanged.

#### Data exchange:

Builds technical exchange standards to move discrete data points in response to specific use cases.

Without data standardization at the point of capture, the information exchanged will not be meaningful