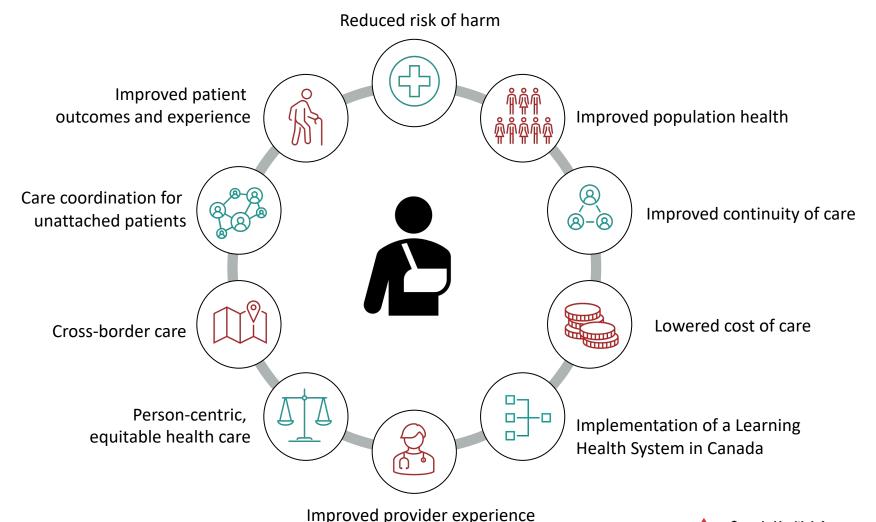

# Connected care will modernize our healthcare system towards a sustainable future that puts the patient at the center of care and enables the quintuple aim