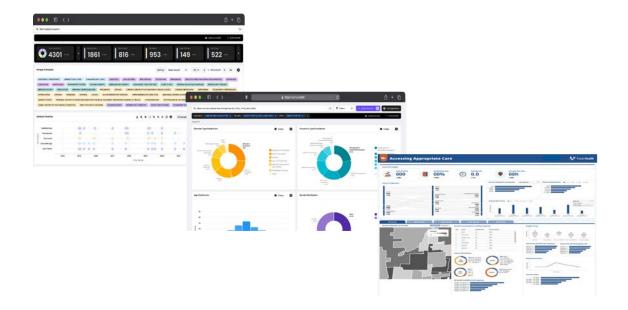

### Patient/System Level Insights & Simulations

**The Insights Layer** leverages the output of the foundational layer to create powerful visualizations, simulations, and analytics tools that can inform organizational decisions.

Insights are built on the foundational digital twin data and tools such as Power BI & AnyLogic.

This enables patient and system level insights through dashboards, and what-if analyses