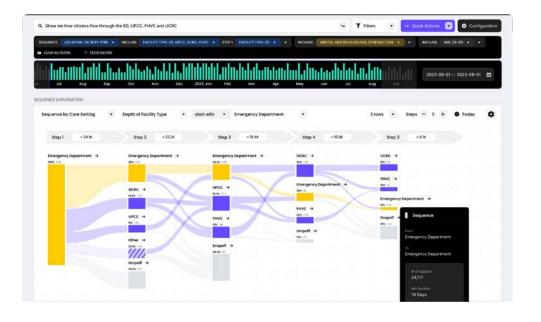

### Patient/System Level Insights & Simulations

**The Insights Layer** leverages the output of the foundational layer to create powerful visualizations, simulations, and analytics tools that can inform organizational decisions.

Insights are built on the foundational digital twin data and tools such as Power BI & AnyLogic.

This enables patient and system level insights through dashboards, and what-if analyses